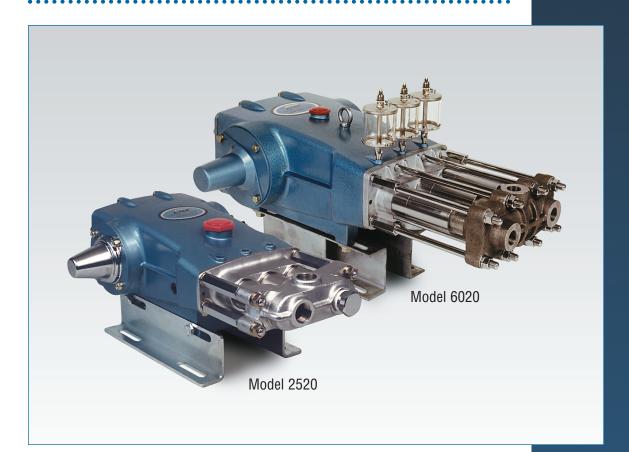

## 25 AND 60 FRAME TRIPLEX PISTON PUMP SELECTION

| PUMP<br>Model | Flow<br>GPM (L/M) | Pres<br>PSI | sure<br>(BAR) | Manifold<br>Material | Horsepower<br>HP (kW) | RPM | Drive<br>Type |
|---------------|-------------------|-------------|---------------|----------------------|-----------------------|-----|---------------|
| 25 Frame      |                   |             |               |                      |                       |     |               |
| 1020          | 10.0 (38.0)       | 100 to 1200 | (7 to 85)     | Brass                | 8.2 (6.1)             | 720 | Belt          |
| 1520          | 15.0 (57.0)       | 100 to 1000 | (7 to 70)     | Brass                | 10.3 (7.7)            | 830 | Belt          |
| 1521          | 15.0 (57.0)       | 100 to 1000 | (7 to 70)     | SS                   | 10.3 (7.7)            | 830 | Belt          |
| 2520          | 25.0 (95.0)       | 100 to 800  | (7 to 55)     | Brass                | 13.7 (10.2)           | 772 | Belt          |
| 2521          | 25.0 (95.0)       | 100 to 800  | (7 to 55)     | SS                   | 13.7 (10.2)           | 772 | Belt          |
| 2520C         | 25.0 (95.0)       | 100 to 800  | (7 to 55)     | Brass                | 13.7 (10.2)           | 772 | Belt          |
| 60 Frame      |                   |             |               |                      |                       |     |               |
| 6020          | 60.0 (227.0)      | 100 to 1000 | (7 to 70)     | Brass                | 41.1 (30.6)           | 500 | Belt          |
| 6021          | 60.0 (227.0)      | 100 to 1000 | (7 to 70)     | SS                   | 41.1 (30.6)           | 500 | Belt          |
| 6024          | 12.0 (45.0)       | 100 to 5000 | (7 to 345)    | Brass/SS             | 41.1 (30.6)           | 500 | Belt          |
| 6040          | 40.0 (151.0)      | 100 to 1500 | (7 to 105)    | Brass                | 41.1 (30.6)           | 500 | Belt          |
| 6041          | 40.0 (151.0)      | 100 to 1500 | (7 to 105)    | SS                   | 41.1 (30.6)           | 500 | Belt          |
| 6044          | 20.0 (76.0)       | 100 to 3000 | (7 to 210)    | Brass/SS             | 41.1 (30.6)           | 500 | Belt          |

NOTE: SS=316 stainless steel manifolds, standard chromeplated 304 stainless steel cylinder and sleeves and 304 stainless steel valves and seats.

Detailed Data Sheets are available for each model at www.catpumps.com/data sheets/pump parts lists.